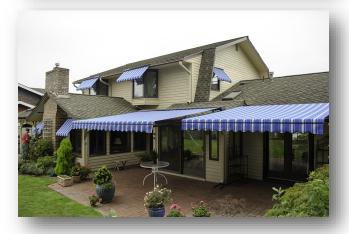

# RETRACTABLE AWNINGS

Retractable Awnings are the ideal solution for creating a comfortable outdoor environment the whole family can enjoy! Imagine staying cool while being protected from the sun's harmful rays. Retractable awnings provide you with up to 80% SPF protection, while also protecting furniture and carpet from fading.

Sunair or SummerSpace awnings can be mounted on the wall, soffit, or roof for additional headroom. With a simple hand crank or a convenient optional motor, your awning will instantly protect you and your family from the elements.

On cloudy days or when not in use, your awning is completely self-storing. This eliminates the need for seasonal removal and storage.

With multiple models and hundreds of fabric patterns to choose from...You can now enjoy the outdoors without worry!