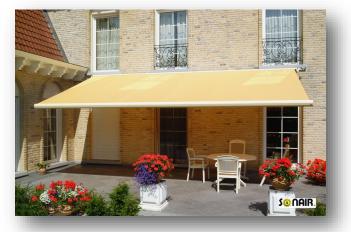

# RETRACTABLE AWNINGS

Retractable Awnings are the ideal solution for creating a comfortable outdoor environment the whole family can enjoy! Imagine staying cool while being protected from the sun's harmful rays. Retractable awnings provide you with up to 80% SPF protection, while also protecting furniture and carpet from fading.

Sunair or SummerSpace awnings can be mounted on the wall, soffit, or roof for additional headroom. With a simple hand crank or a convenient optional motor, your awning will instantly protect you and your family from the elements.

On cloudy days or when not in use, your awning is completely self-storing. This eliminates the need for seasonal removal and storage.

With multiple models and hundreds of fabric patterns to choose from...You can now enjoy the outdoors without worry!