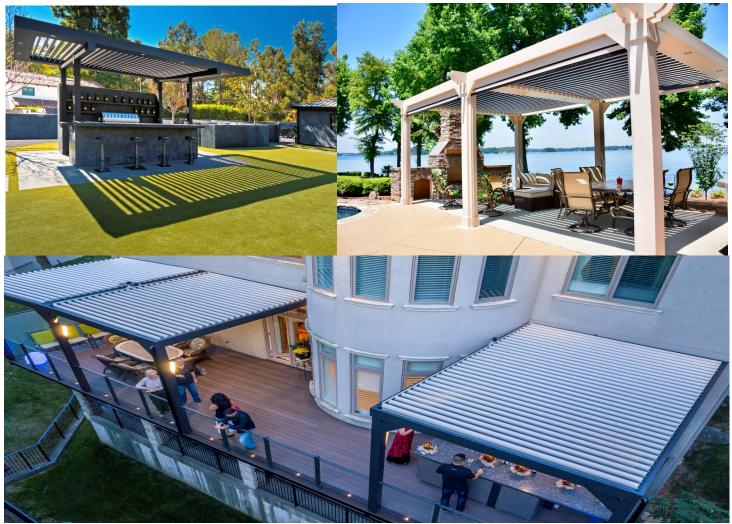

# LOUYERED PERGOLA

Indulge in the height of sophistication, the freedom of outdoor entertaining and relaxing in style on your schedule. A motorized louvered pergola is an innovative patio cover that, with just the touch of the button, transforms your day and view of the world.

Louvered Pergola Roofs are manufactured in the USA with quality aluminum elements, precision engineering, and aesthetic options to fulfill your dreams of the ultimate outdoor space. This patio system is extremely strong and conforms to nearly all wind and snow load requirements. The louvers are versatile to integrate flawlessly into any architectural style, such as gable roofs, bay windows, doors, or angled roofs and walls.