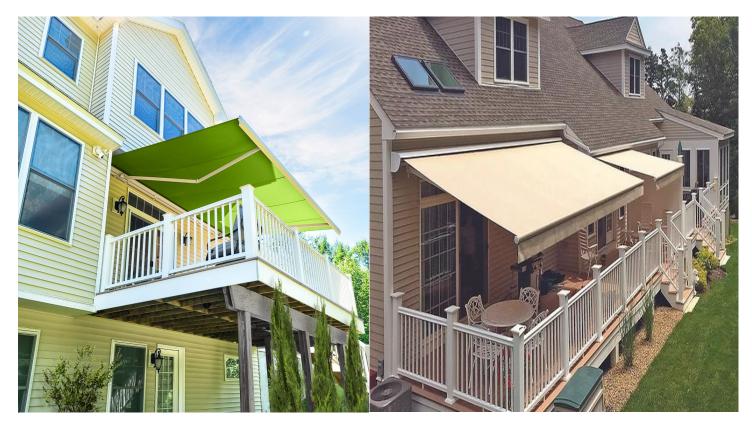

# RETRACTABLE AWNINGS

Retractable Awnings are the ideal solution for creating a comfortable outdoor environment the whole family can enjoy! Imagine staying cool while being protected from the sun's harmful rays. Retractable awnings provide you with up to 80% SPF protection, while also protecting furniture and carpet from fading.

Sunair or SummerSpace awnings can be mounted on the wall, soffit, or roof for additional headroom. With a simple hand crank or a convenient optional motor, your awning will instantly protect you and your family from the elements.

On cloudy days or when not in use, your awning is completely self-storing. This eliminates the need for seasonal removal and storage.

With multiple models and hundreds of fabric patterns to choose from...You can now enjoy the outdoors without worry!