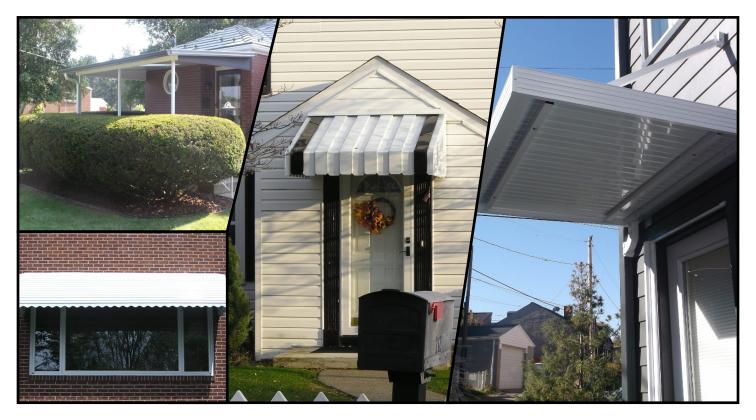

# FIXED ALUMINUM AWNINGS

### **STYLE AND PROTECTION!**

Aluminum Awnings add that additional living space to your home! No need to schedule seasonal appointments for install or take down. Escape the sun, rain and snow while reducing your energy costs with a patio, porch, deck, window or door covering year round. Various designs and colors are available to choose from to compliment the style of your home. No rust, rot, stretching or tearing with a fixed aluminum awning.