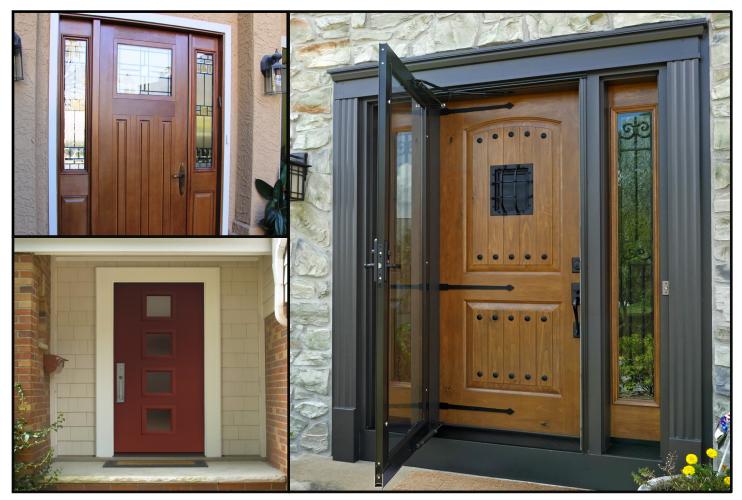

# ENTRY, STORM & PATIO DOORS

A beautiful entry and storm door are the key to a grand front entrance and gives your home personality. Thomas V. Giel Corporation offers a wide selection of fiberglass and steel entry door systems from ProVia. These energyefficient entry doors feature the stunning beauty of wood without the maintenance. A wide variety of beautiful hand crafted glass patterns, door styles, hardware and colors are available, all with a lifetime limited warranty for as long as you own your home. But if you prefer natural woods, we have them too. Both exterior and interior options.