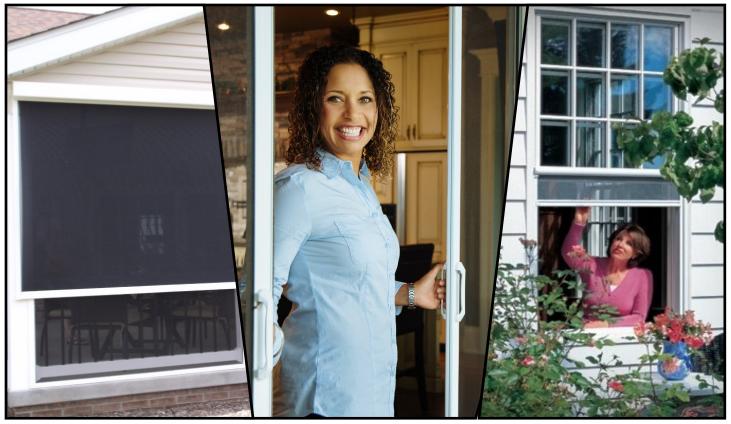

# PATIO, DOOR & WINDOW RETRACTABLE SCREENS

A solar shade or screen from Progressive, Sunair or Phantom Screens can significantly reduce indoortemperature by blocking the sun before it enters your home. Retractable screens are there when you need them and are hidden when you don't. No other screens are as stylish, versatile and functional. You can eliminate glare and control the amount of light that enters the home while still keeping a view of the outside. Simply pull, crank, or push a button and the optional motor moves the shade. Solar shades also protect your furniture, curtains and flooring from UV damage. These screens are great for outdoor patios, entry doors, windows and large openings.

There are various models available, hundreds of fabric/mesh options and numerous frame colors to choose from that can help satisfy your needs.